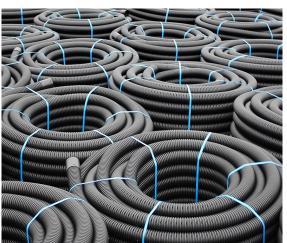

**PLASTIC LAND DRAINAGE** 

SPECIFICATION SHEET

Plastic land drainage pipe is a modern replacement for clay pipes and has been universally and effectively used for over thirty years.

Perforated and non-perforated options, in a range of pipe diameters, 60-160mm.

### **Benefits**

- Strong and flexible
- · Fast installation
- · Provides excellent water flow
- Kitemarked to BS 4962:1989, License No. KM557607
- · Manufactured from high quality rHDPE
- · Tightly wound coils that enables easy stacking and handling