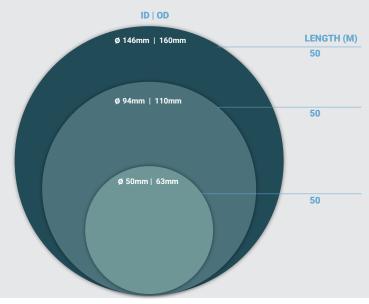

# **Black Ducting c/w Draw String**

| Inside<br>Diameter<br>(ID) | Outside<br>Diameter<br>(OD) | Length<br>(m) | Finish         | Code   |
|----------------------------|-----------------------------|---------------|----------------|--------|
| 146mm                      | 160mm                       | 50m           | Non-perforated | LDP075 |
| 94mm                       | 110mm                       | 50m           | Non-perforated | LDP070 |
| 50mm                       | 63mm                        | 50m           | Non-perforated | LDP065 |