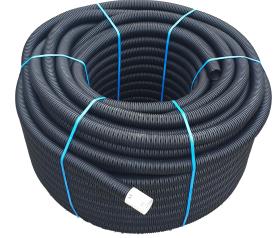

**PLASTIC LAND DRAINAGE** 

SPECIFICATION SHEET

Plastic land drainage pipe is a modern replacement for clay pipes and has been universally and effectively used for over thirty years.

Perforated and non-perforated options, in a range of pipe diameters, 60-160mm.

### Non-perforated land drainage

- · Commonly used under gateways or when filling in a ditch.
- \* Please note Various sizes available, dependent on the severity of the problem. Membrane can be added to the pipe particularly for fine soil types to prevent pipe blockage. Perforated pipe 60 mm x 150m Also used in the construction of riding arenas.