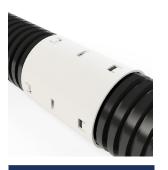

**PLASTIC LAND DRAINAGE** 

SPECIFICATION SHEET

Plastic land drainage pipe is a modern replacement for clay pipes and has been universally and effectively used for over thirty years.

Perforated and non-perforated options, in a range of pipe diameters, 60-160mm.

#### Perforated land drainage

- Principally used to alleviate water logged fields, lawns and gardens.
- The plastic drain is laid in a permeable stone enclosure allowing the water to filter through to the plastic pipe which then directs the water to the designated outlet.

### Non-perforated land drainage

- · Commonly used under gateways or when filling in a ditch.
- \* Please note Various sizes available, dependent on the severity of the problem. Membrane can be added to the pipe particularly for fine soil types to prevent pipe blockage. Perforated pipe 60 mm x 150m Also used in the construction of riding arenas.