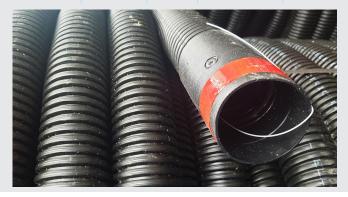

**PLASTIC LAND DRAINAGE** 

SPECIFICATION SHEET

Plastic land drainage pipe is a modern replacement for clay pipes and has been universally and effectively used for over thirty years.

Perforated and non-perforated options, in a range of pipe diameters, 60-160mm.

#### Perforated land drainage

- Principally used to alleviate water logged fields, lawns and gardens.
- The plastic drain is laid in a permeable stone enclosure allowing the water to filter through to the plastic pipe which then directs the water to the designated outlet.

### Non-perforated land drainage

- · Commonly used under gateways or when filling in a ditch.
- \* Please note Various sizes available, dependent on the severity of the problem. Membrane can be added to the pipe particularly for fine soil types to prevent pipe blockage. Perforated pipe 60 mm x 150m Also used in the construction of riding arenas.