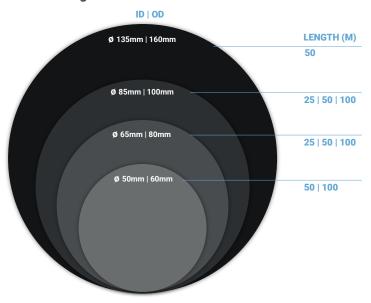

# **Product Range**

| Inside<br>Diameter<br>(ID) | Outside<br>Diameter<br>(OD) | Length<br>(m) | Finish         | Code   |
|----------------------------|-----------------------------|---------------|----------------|--------|
| 135mm                      | 160mm                       | 50m           | Perforated     | LDP164 |
|                            |                             |               | Non-perforated | LDP160 |
| 85mm                       | 100mm                       | 25m           | Perforated     | LDP101 |
|                            |                             | 50m           | Non-perforated | LDP106 |
|                            |                             | 100m          | Perforated     | LDP100 |
|                            |                             |               | Non-perforated | LDP105 |
| 65mm                       | 80mm                        | 25m           | Perforated     | LDP081 |
|                            |                             | 50m           | Perforated     | LDP082 |
|                            |                             | 100m          | Perforated     | LDP080 |
|                            |                             |               | Non-perforated | LDP085 |
| 50mm                       | 60mm                        | 50m           | Perforated     | LDP062 |
|                            |                             | 150m          | Perforated     | LDP060 |
|                            |                             |               | Non-perforated | LDP061 |